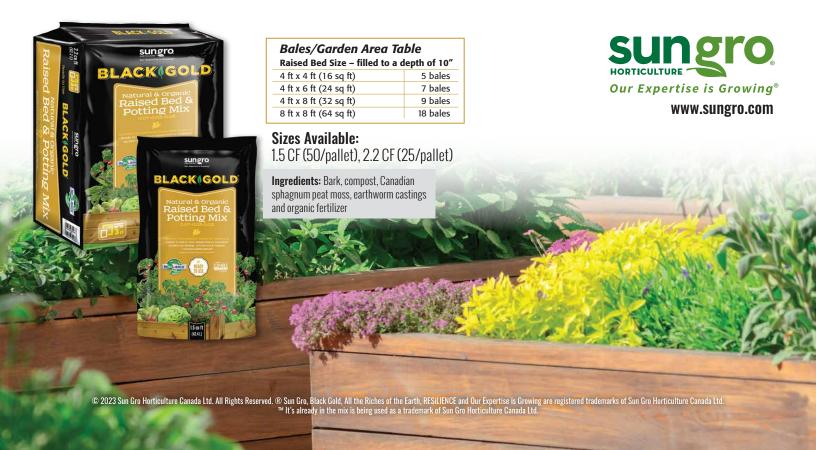

Raised Beds: Use the chart below to determine how many bales of mix will be needed to fill raised beds. Line the bottom of beds with landscape fabric to keep them weed free. Fill the beds with mix, fluffing each bale added, then level the surface before planting.