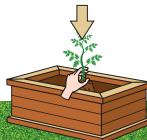

Raised Beds: Use the chart below to determine how many bales of mix will be needed to fill raised beds. Line the bottom of beds with landscape fabric to keep them weed free. Fill the beds with mix, fluffing each bale added, then level the surface before planting.