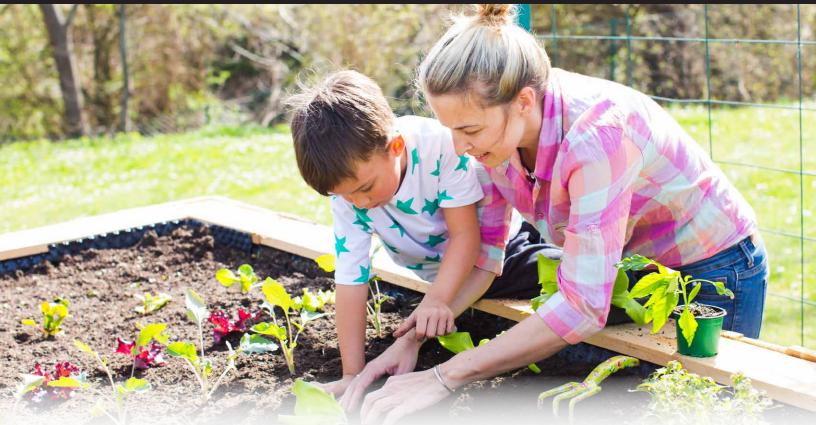

FOR FRESHER & TASTIER FOOD

## gro your own

### BLACK (GOLD)





# Black Gold® Natural & Organic Raised Bed & Potting Mix 0.07-0.03-0.03

- RESILIENCE® is the SILICON ADVANTAGE that may improve your plants' resistance to wilting.
- Natural & organic, OMRI Listed® for organic gardening
- Ready-to-use for vegetables, herbs, and flowers in outdoor raised beds or large pots and containers
- · Professional-quality ingredients
- Provides superior moisture retention with excellent drainage











#### How to Use Black Gold® Natural & Organic Raised Bed & Potting Mix

#### Outdoor Container:

Choose a pot to fit your planting. Cover large drainage holes with a screen or pebble layer for mix retention. Add mix at the bottom of the pot, leaving space for plantings. Gently loosen the roots of pot-bound plants for better soil-to-root contact and place in po