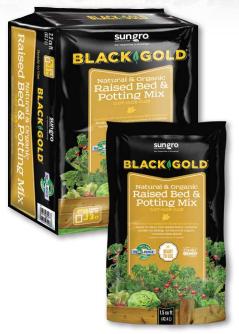

# Black Gold® Natural & Organic Raised Bed & Potting Mix 0.07-0.03-0.03

- RESILIENCE® is the SILICON ADVANTAGE that may improve your plants' resistance to wilting.
- Natural & organic, OMRI Listed® for organic gardening
- Ready-to-use for vegetables, herbs, and flowers in outdoor raised beds or large pots and containers
- · Professional-quality ingredients
- Provides superior moisture retention with excellent drainage